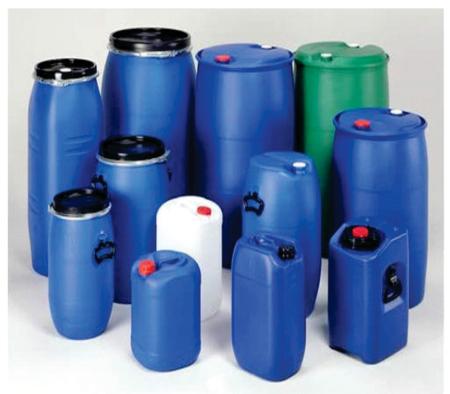

### \* INTERNATIONAL STANDARD PACKING

**Standard Packing**: 25,50 and 75 Kg's Net in Gunny bags/ Plastic Containers / Cartons/ Plastic Paper Bags.

Our aimed is to deliver's the best quality standards and ensure lasting experience for all the Customers.