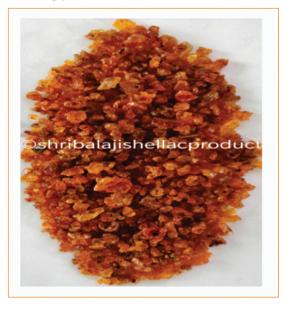

### \* SEEDLAC (ALL TYPES) AND SHELLACWAX

- Kusmi Seedlac 5 %.
- Kusmi Seedlac 3 %.
- Bysakhi 5 %.
- Bysakhi 3 %.
- All types of Kusmi Golden seedlac.