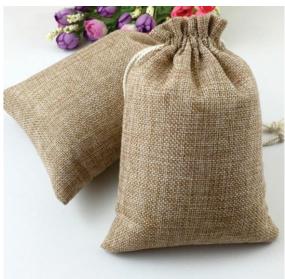

### \* INTERNATIONAL STANDARD PACKING

**Standard Packing**: 25,50 and 75 Kg's Net in Gunny bags/ Plastic Containers / Cartons/ Plastic Paper Bags.

Our aimed is to deliver's the best quality standards and ensure lasting experience for all the Customers.