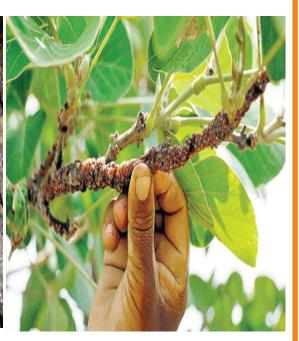

### \* Shellac Background

• India are the main areas in the world where lac is cultivated. Over 90% of Indian lac comes from the States of Bihar, Madhya Pradesh, West Bengal, Maharashtra and Orissa.

Lac insects thrive on certain trees and the principal lac host trees in India

### (TREES)

- Dhak (Butea monosperma)
- Ber ( oZiziphus mauritiana )
- Kusum (Schleichera oleosa)