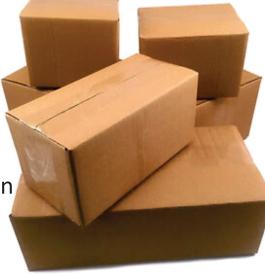

### \* INTERNATIONAL STANDARD PACKING

**Standard Packing**: 25,50 and 75 Kg's Net in Gunny bags/ Plastic Containers / Cartons/ Plastic Paper Bags.

Our aimed is to deliver's the best quality standards and ensure lasting experience for all the Customers.