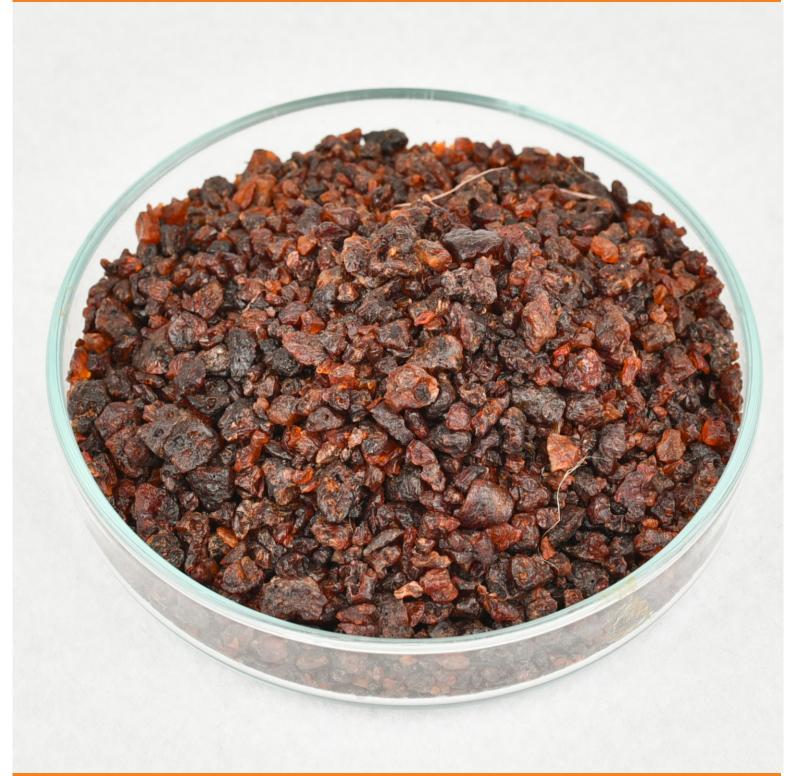

### \* SEEDLAC (ALL TYPES) AND SHELLACWAX

- Kusmi Seedlac 5 %.
- Kusmi Seedlac 3 %.
- Bysakhi 5 %.
- Bysakhi 3 %.
- All types of Kusmi Golden seedlac.