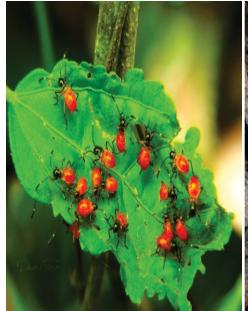

### \* Shellac Background

• India are the main areas in the world where lac is cultivated. Over 90% of Indian lac comes from the States of Bihar, Madhya Pradesh, West Bengal, Maharashtra and Orissa.

Lac insects thrive on certain trees and the principal lac host trees in India

• Lac is the resinous protective secretion of the tiny lac insect. The major constituent of sticklac is the resin (70-80%).

Lac resin is composed of mainly hydroxy fatty acids of C14- C18 carbon chains, such as aleuritic, butolic, C14- C16 mono- and di-hydroxy acids